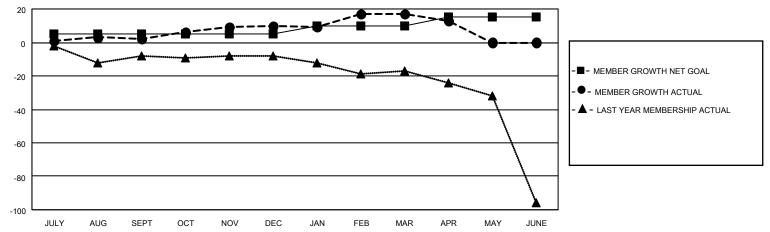

#### GOALS AND ACTUAL MEMBERS CUMULATIVE

| DROPPED CLUBS: 0 |    | 41 CLUBS OF 75 ADDED 1 OR | GENDER DISTRIBUTION       |                                |  |
|------------------|----|---------------------------|---------------------------|--------------------------------|--|
|                  |    | MORE NEW MEMBERS          | MALE<br>FEMALE            | 1,512 (79.79%)<br>383 (20.21%) |  |
| DROPPED MEMBERS  |    |                           | NON BINARY                | 0 (0.00%)                      |  |
| DECEASED         | 13 |                           | PREFER NOT TO ANSWER      | 0 (0.00%)                      |  |
| CLUB CANCELLED   | 4  | CLICK HERE FOR CUMULATIVE | TOTAL FAMILY UNIT MEMBERS | , 0                            |  |
| OTHER            | 58 | MEMBERSHIP DATA           |                           |                                |  |
| TOTAL            | 75 |                           | FAMILY MEMBERS PAYING HAI | F DUES 0                       |  |
|                  |    |                           |                           |                                |  |

## District 110AZ

| Clubs RESULTS FOR 2022-2023 |   |   |   | Members RESULTS FOR 2022-2023 |   |    |    |
|-----------------------------|---|---|---|-------------------------------|---|----|----|
|                             |   |   |   |                               |   |    |    |
| JULY/AUG/SEPT               | 0 | 0 | 0 | JULY/AUG/SEPT                 | 5 | 29 | 20 |
| OCT/NOV/DEC                 | 0 | 0 | 0 | OCT/NOV/DEC                   | 0 | 33 | 23 |
| JAN/FEB/MAR                 | 1 | 0 | 0 | JAN/FEB/MAR                   | 5 | 31 | 21 |
| APR/MAY/JUNE                | 1 | 0 | 0 | APR/MAY/JUNE                  | 5 | 8  | 11 |