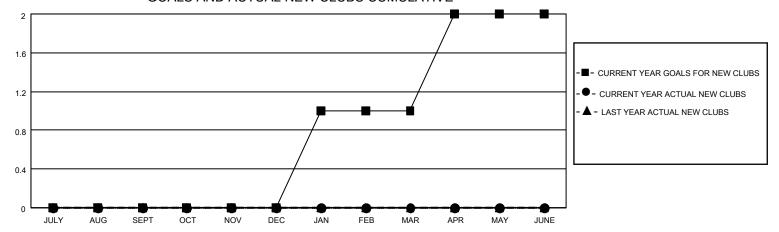

#### GOALS AND ACTUAL NEW CLUBS CUMULATIVE

## District 110AZ

| Clubs RESULTS FOR 2022-2023 |   |   |   | Members RESULTS FOR 2022-2023 |   |    |    |
|-----------------------------|---|---|---|-------------------------------|---|----|----|
|                             |   |   |   |                               |   |    |    |
| JULY/AUG/SEPT               | 0 | 0 | 0 | JULY/AUG/SEPT                 | 5 | 29 | 20 |
| OCT/NOV/DEC                 | 0 | 0 | 0 | OCT/NOV/DEC                   | 0 | 33 | 23 |
| JAN/FEB/MAR                 | 1 | 0 | 0 | JAN/FEB/MAR                   | 5 | 31 | 21 |
| APR/MAY/JUNE                | 1 | 0 | 0 | APR/MAY/JUNE                  | 5 | 8  | 11 |